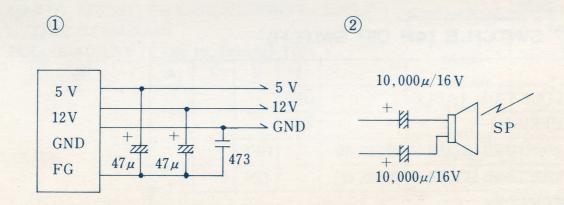

### ATTENTION

- 1) SOUND AMPLIFIER FOR "GUZZLER" PCB IS THE B. T. L. BOTH SOUND OUTPUT LINES CAN LEAD ANY POINT BUT GROUND.
- 2) SPEAKER'S ATTENUATER SHOULD HAVE MORE THAN 5 WATTS. BUT THIS P. C. B. HAS A SOUND VOLUME.
- 3) PICTURE MIGHT GET SNOW NOISE AT MAX SOUND VOLUME.

  IN THAT CASE PLEASE TRY FOLLOWING MODIFICATION.